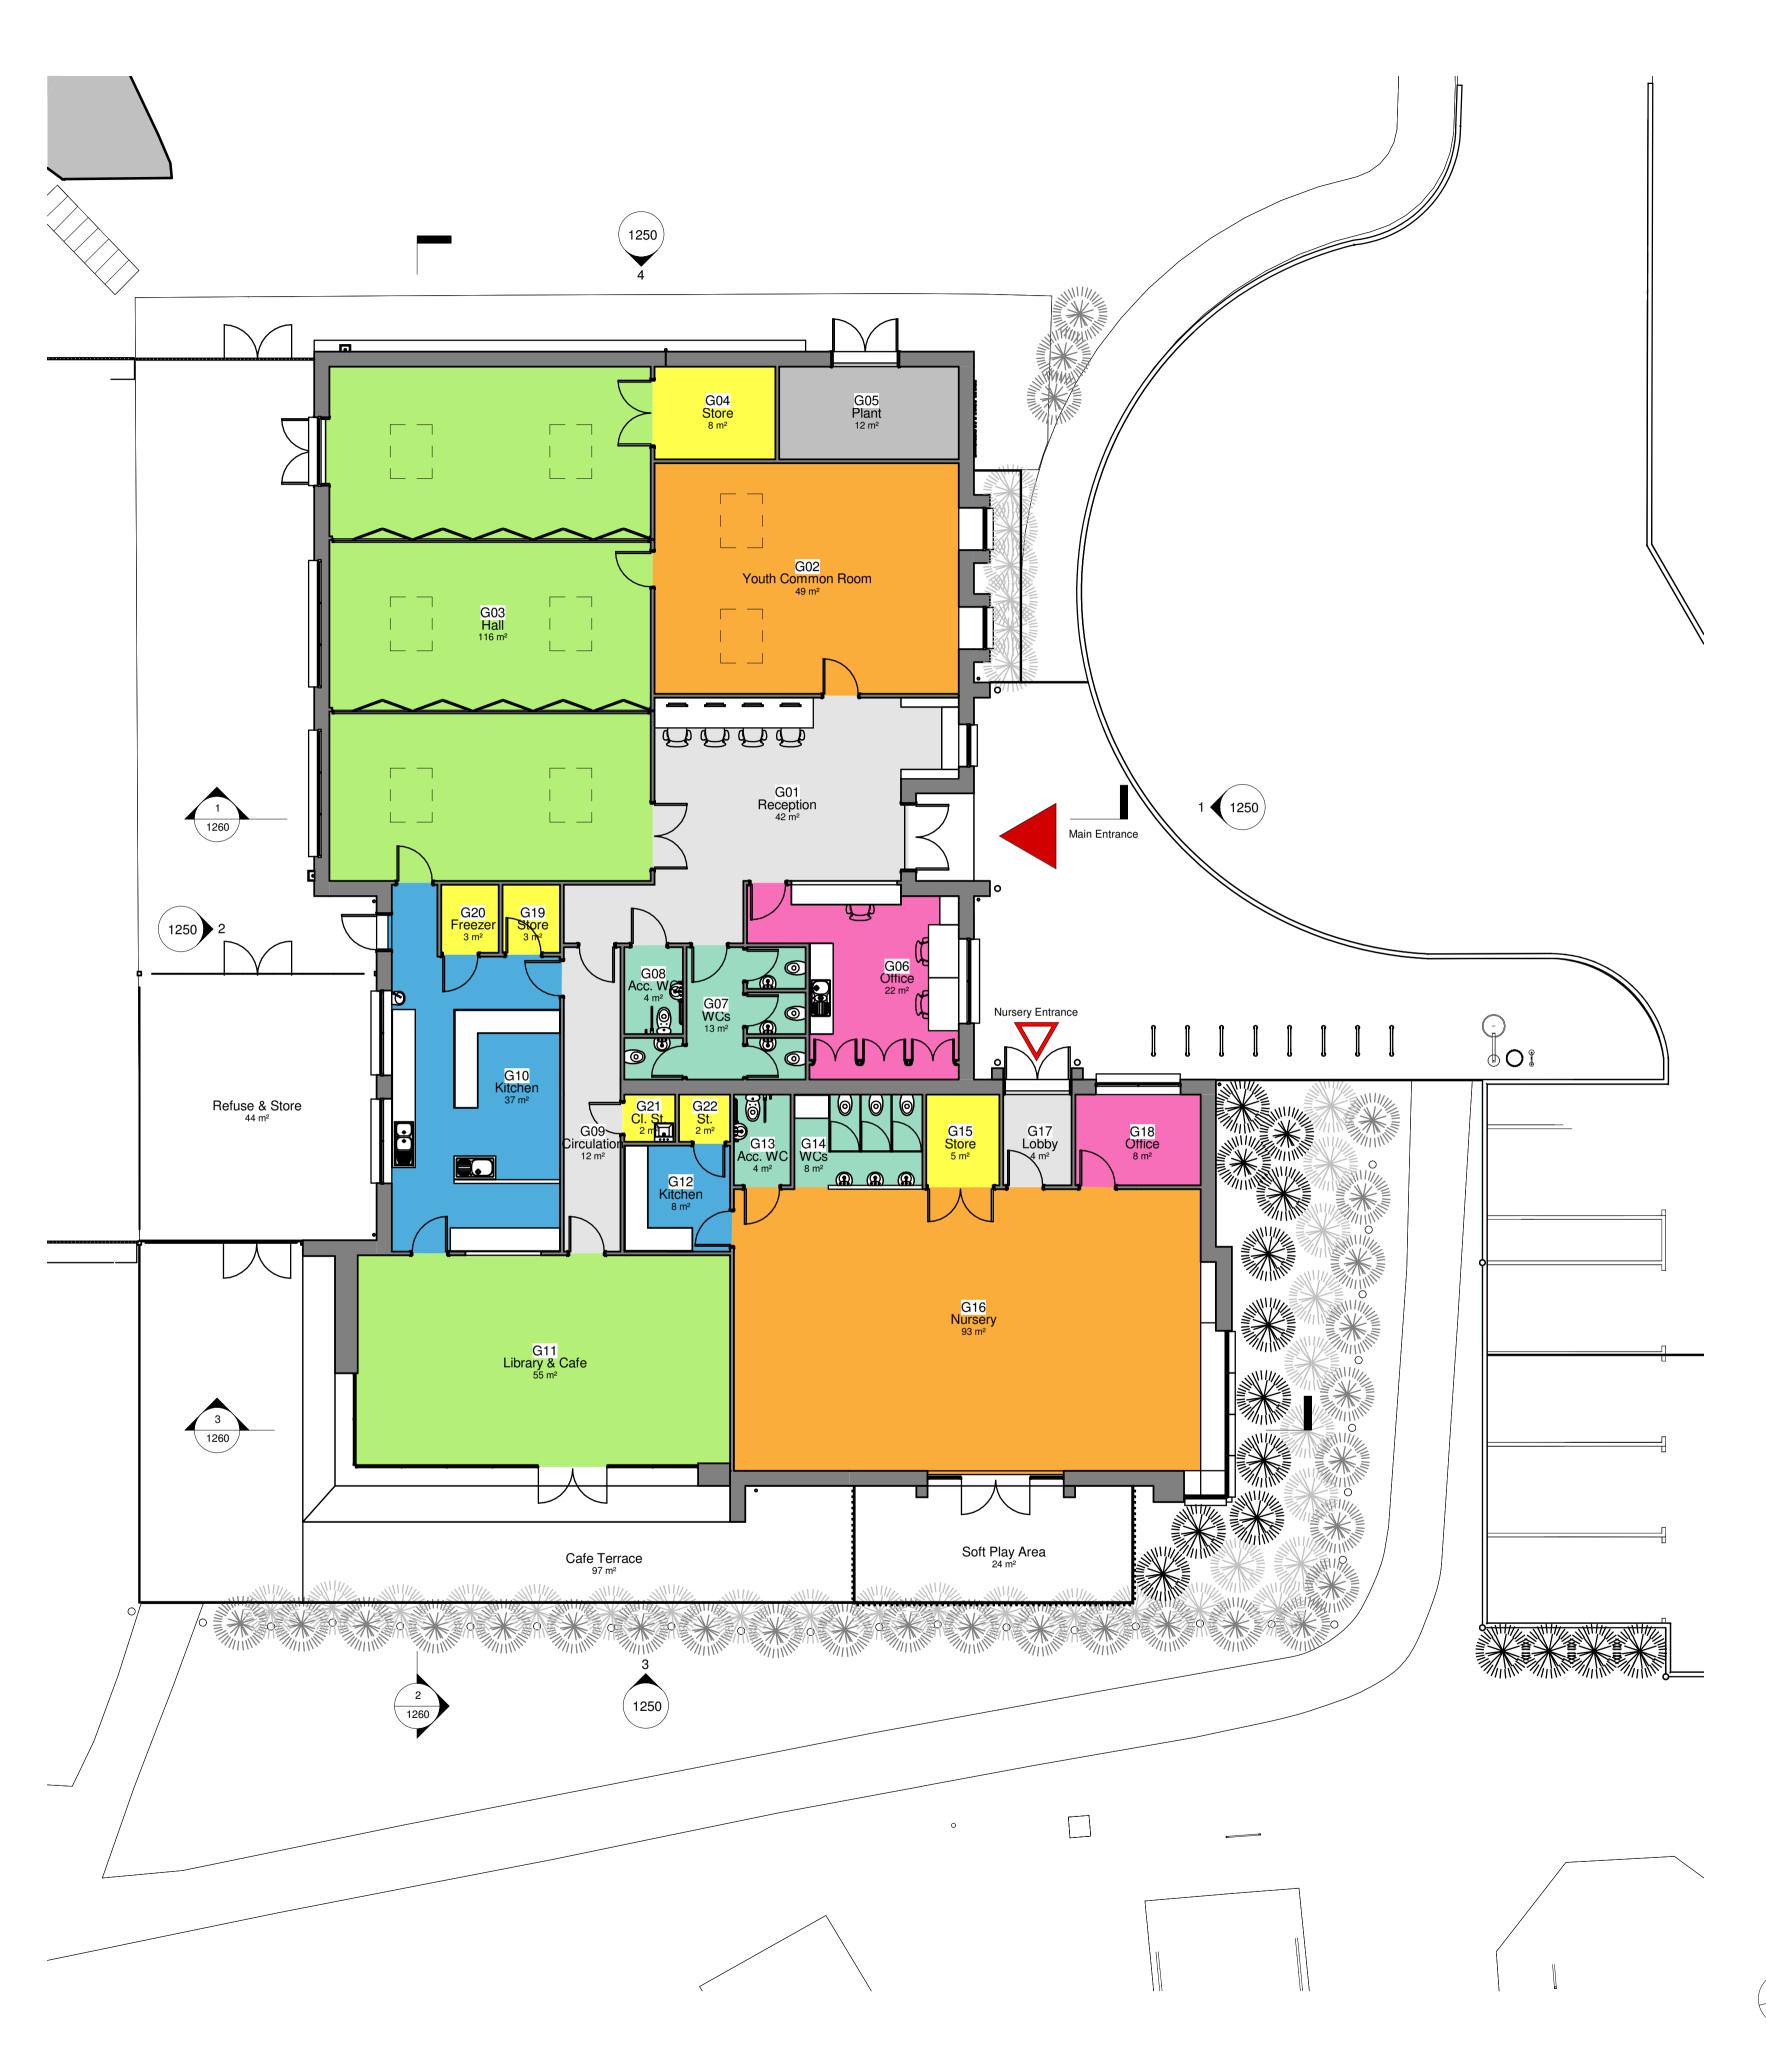

DRAWING ISSUE CLIENT

THURROCK BOROUGH COUNCIL

e: ecda@ecda.co.uk w: www.ecda.co.uk PROJECT TITLE

5488 AVELEY VILLAGE COMMUNITY HUB

DRAWING TITLE PROPOSED GROUND FLOOR

DRAWN MW checked **SK** REVISION 5488-1200 С